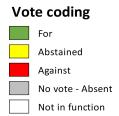

## **PARTY VOTES ON KEY LGBTIQ+ TEXTS 2019-2024**

In this table, the Members of European Parliament (MEPs) for each political party in your country are distributed in five voting categories depending on how they voted on nine key texts regarding the fundamental rights of LGBTIQ+ people. MEPs vote either 'for' or 'against' or they abstain (see next page). The most supportive MEPs who always voted 'for' all the texts are in category 1 while the least supportive MEPs who always voted 'against' all the texts are in category 5. Depending on the number of MEPs in each category, the national political parties are labelled as supportive of (green), unclear about their support to (yellow) or opposed to (red) the fundamental rights of LGBTIQ+ people.

## **INDIVIDUAL MEPS VOTES ON KEY LGBTIQ+ TEXTS**

The following table shows the individual votes of the Members of European Parliament (MEPs) from your country on the nine key texts regarding the fundamental rights of LGBTIQ+ people adopted by the European Parliament between 2019 and 2024. For each vote, the MEP can vote 'for' the text, 'against' it or they can abstain. If the MEP is absent for the vote, this is registered as a 'no vote'. Based on their votes, each MEP is placed in one of the five voting categories mentioned in the previous table. More information about the nine resolutions adopted can be found in the full report of Forbidden Colours for the European elections 2024.